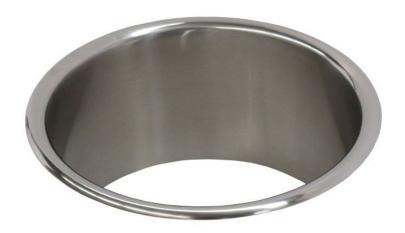

## WA721 COUNTERTOP WASTE CHUTE

Model WA721 is our countertop waste chute. Manufactured from grade 304 stainless steel, polished to a satin finish. Designed to fit into countertops with a waste container (by others) positioned under the countertop. Ideally suited for commercial catering as well as other applications, the chute provides a clean, hygienic means to dispose of waste.

## **Dimensions**

| WA721-G-1100             | WA721-G-1200             |
|--------------------------|--------------------------|
| Overall diameter: 170mm  | Overall diameter: 230mm  |
| Internal diameter: 143mm | Internal diameter: 204mm |
| Height: 120mm            | Height: 117mm            |
| Flange: 10mm             | Flange: 10mm             |